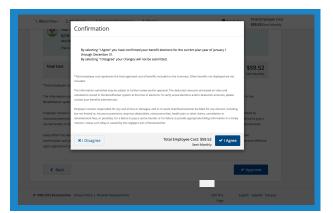

Make sure your personal information, elections and dependents are accurate, then approve your elections. To finish, click **I Agree**. When your enrollment is complete, you'll receive a confirmation number and can print or download your Benefit Summary for your records. If you choose email as your communication preference, you'll receive your confirmation statement via email this year.

To finish enrollment click | Agree and print your Benefit Summary

© Businessolver.com, Inc. 2023. All rights reserved. ALL 32304 6/23

benefits questions, including where to find things on the new portal.