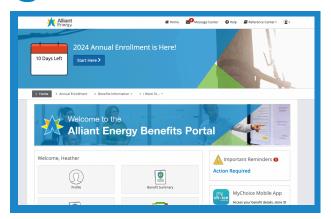

### **Annual Enrollment is** October 16 - 30, 2023

Alliant Energy will not mail paper Annual Enrollment worksheets during this year's Annual Enrollment period.

You'll be able to access everything you need electronically from the new Alliant Energy Benefits Portal.

### Making your elections

Once you're logged in, you'll see a **Start Here** button at the top of the home page. Click that button to begin your enrollment.

Use the **Next** and **Back** buttons to review and elect options available to you. Choose or decline coverage for each option and select which eligible family members you want to cover.