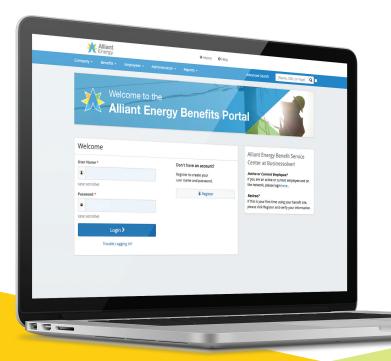

#### **Register your account today!**

To make changes to, pay for, or enroll in your retiree health coverage, register on our new website: *myalliantenergybenefits.com*, the central hub for all things related to your retiree health benefits.

## How to register for access to MyAlliantEnergyBenefits.com

Starting September 1, visit myalliantenergybenefits.com to register.

- 1. Set up your username and password (our **Company Key is alliantenergy**) and answer your security questions.
- 2. Log in using your new credentials.
- 3. Explore the site to learn about your coverage. You'll find lots of helpful information in the **Reference Center.**

Starting September 1, visit <u>myalliantenergybenefits.com</u> to access the new user-friendly Alliant Energy Benefits Portal. Conveniently find all your benefits information, resources and contact details in one place. Don't miss your go-to destination for new benefits and Annual Enrollment details — explore it now before Annual Enrollment in October.