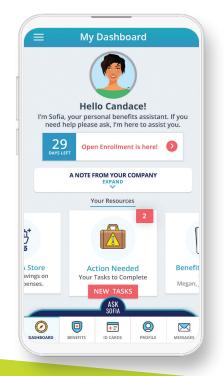

### Making your elections

Once you're logged in, you'll see a **Start Here** button at the top of the home page. Click that button to begin your enrollment.

Use the **Next** and **Back** buttons to review and elect options available to you. Choose or decline coverage for each option and select which eligible family members you want to cover.

Make sure your personal information, elections and dependents are accurate, then approve your elections. To finish, click **I Agree**. When your enrollment is complete, you'll receive a confirmation number and can print or download your Benefit Summary for your records. If you choose email as your communication preference, you'll receive your confirmation statement via email this year.